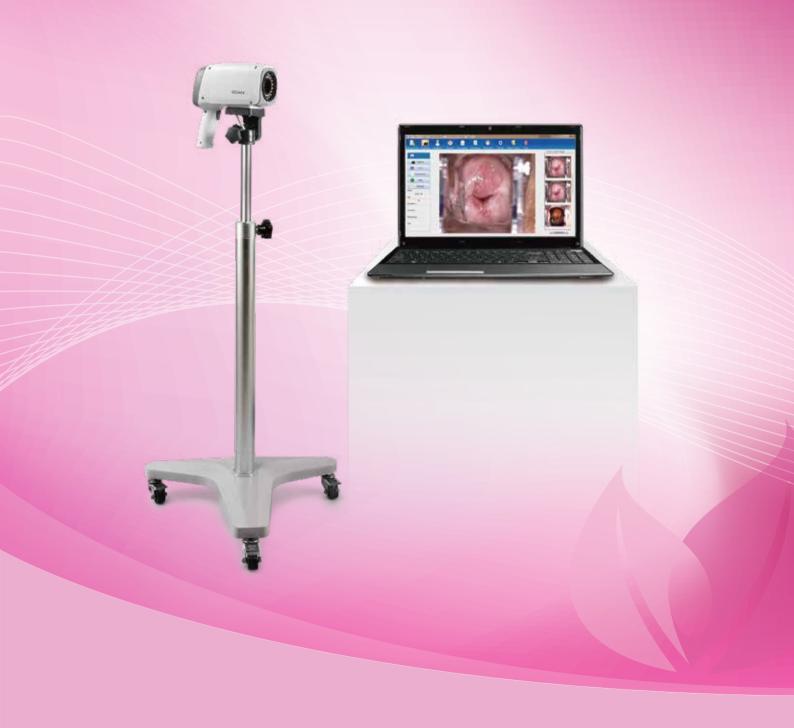

## Patient management software

With its bright LED cold lighting system, high-resolution camera and electronic green filter, C3A/C6A Video Colposcope realizes full-screen display of precise cervical examination, offering crucial information for clinical decision making to the gynecologist.

- · LED cold lighting system reproduces an original view of tissue
- Advanced and fast auto-focusing system ensures clear image
- Remote capture control and user-friendly keyboard layout for easy operation