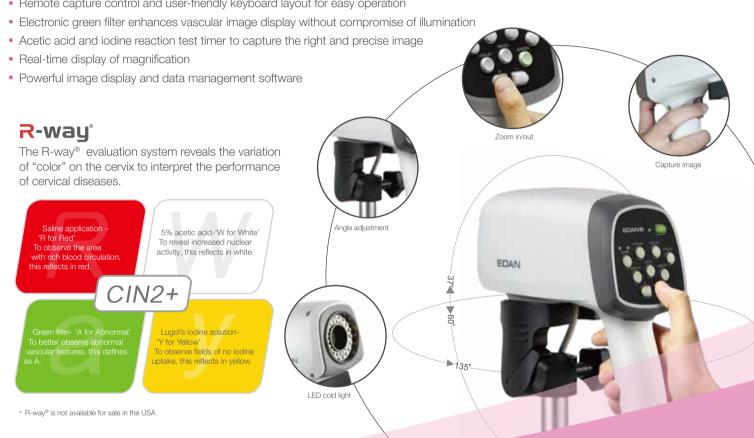

- · LED cold lighting system reproduces an original view of tissue
- Advanced and fast auto-focusing system ensures clear image
- Remote capture control and user-friendly keyboard layout for easy operation