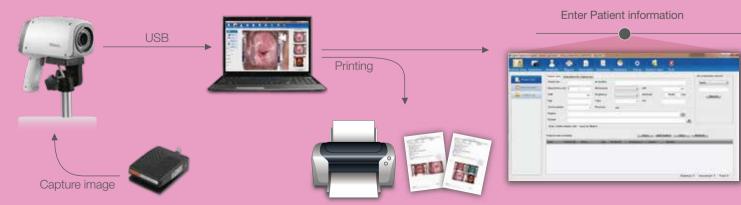

## Patient management software

With its bright LED cold lighting system, high-resolution camera and electronic green filter, C3A/C6A Video Colposcope realizes full-screen display of precise cervical examination, offering crucial information for clinical decision making to the gynecologist.