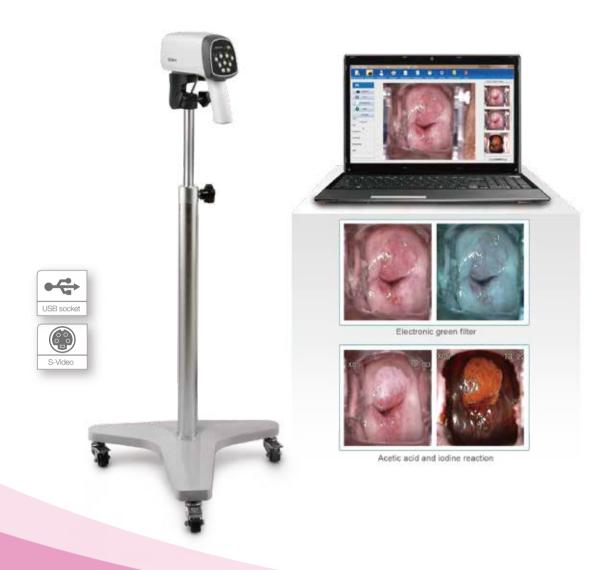

## Patient management software

With its bright LED cold lighting system, high-resolution camera and electronic green filter, C3A/C6A Video Colposcope realizes full-screen display of precise cervical examination, offering crucial information for clinical decision making to the gynecologist.

- · LED cold lighting system reproduces an original view of tissue
- Advanced and fast auto-focusing system ensures clear image
- Remote capture control and user-friendly keyboard layout for easy operation